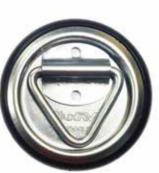

## SURFACE MOUNT D-RING

## **FEATURES**

- Used for most any trailer, but specifically for Flatbed trailers and interior walls of trailers
- Surface mount
- Dimensions: 4" x 4" (round)
- Material (outer ring): industrial-grade black ABS plastic
- Material (inner tie-down piece): CRC
- Choice between 1500 lb capacity or 2500 lb capacity
- D rope ring: 0.3" thick
- Tough and durable
- Rust-resistant
- Weather-resistant
- Simple installation (bolt-on/screw-on)

## APPLICATIONS

• Surface Mount D-Ring Tie-Down Anchor Rope Ring for RV Furniture, Toy Haulers, Pets or Trailers.