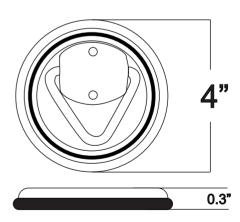

## **FEATURES**

- Used for most any trailer, but specifically for Flatbed trailers and interior walls of trailers
- Surface mount
- Dimensions: 4" x 4" (round)
- Material (outer ring): industrial-grade black ABS plastic
- Material (inner tie-down piece): CRC
- Choice between 1500 lb capacity or 2500 lb capacity
- D rope ring: 0.3" thick
- Tough and durable
- Rust-resistant
- Weather-resistant
- Simple installation (bolt-on/screw-on)

## PRODUCT DETAILS ELECTRICAL/MECHANICAL

| Capacity                     | 1500 lb~2500 lb |  |
|------------------------------|-----------------|--|
| Housing Material(Outer Ring) | ABS             |  |
| Housing Material(Inner Ring) | CRC             |  |
| Dimensions(inch)             | 4X4X0.3         |  |

| DIMENSIONS | (Inches) | (mm)  |
|------------|----------|-------|
| Length     | 4        | 101.6 |
| Width      | 4        | 101.6 |
| Height     | 0.3      | 9     |