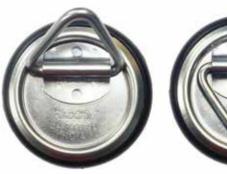

## SURFACE MOUNT D-RING

## **FEATURES**

- Used for most any trailer, but specifically for Flatbed trailers and interior walls of trailers
- Surface mount
- Dimensions: 4" x 4" (round)
- Material (outer ring): industrial-grade black ABS plastic
- Material (inner tie-down piece): CRC
- Choice between 1500 lb capacity or 2500 lb capacity
- D rope ring: 0.3" thick
- Tough and durable
- Rust-resistant
- Weather-resistant
- Simple installation (bolt-on/screw-on)

## APPLICATIONS

• Surface Mount D-Ring Tie-Down Anchor Rope Ring for RV Furniture, Toy Haulers, Pets or Trailers.