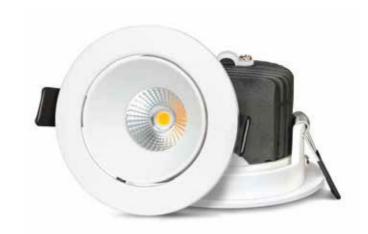

## RECESSED SPOT LIGHT-6W

## **FEATURES**

- Extremely Sleek fitting to match the aesthetics of the surrounding.
- High Lumen Output to create a positive Aura around.
- Ultra Slim to fit in smaller height shelves and ceiling areas.
- Available in different color temperatures to meet variety of choice in light
- Easily serviceable with plug and play driver.

| PRODUC | T DETAILS |
|--------|-----------|
|        |           |

| ELECTRICAL/MECHANICAL |                           |  |
|-----------------------|---------------------------|--|
| Color                 | White                     |  |
| Voltage Range         | 10~15V                    |  |
| Housing Material      | AL (Heat Sink), PC (trim) |  |
| Dimensions(inch)      | 3.2 X 3.2 X 2             |  |
| Current Type          | DC (Direct Current)       |  |
| Amp Draw              | 500mA                     |  |
| Power                 | 6W                        |  |
| CCT                   | 3000-4000K                |  |
| Lumen Output          | 420                       |  |
| IP Rating             | IP 20                     |  |