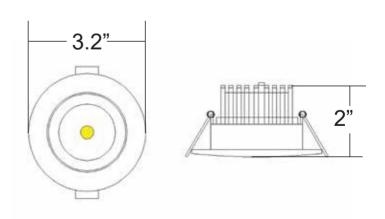

| DIMENSIONS | (Inches) | (mm) |
|------------|----------|------|
| Length     | 3.2      | 81   |
| Width      | 3.2      | 81   |
| Height     | 2        | 50   |