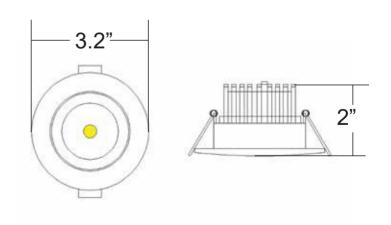

## **PRODUCT DETAILS ELECTRICAL/MECHANICAL**

| ELEO TRICAL/MECHANICAL |                           |  |
|------------------------|---------------------------|--|
| Color                  | Black                     |  |
| Voltage Range          | 10~15V                    |  |
| Housing Material       | AL (Heat Sink), PC (Trim) |  |
| Dimensions(inch)       | 3.2 X 3.2 X 2             |  |
| Current Type           | DC (Direct Current)       |  |
| Amp Draw               | 500mA                     |  |
| Power                  | 6W                        |  |
| CCT                    | 3000-4000K                |  |
| Lumen Output           | 400                       |  |
| IP Rating              | IP 20                     |  |

| DIMENSIONS | (Inches) | (mm) |
|------------|----------|------|
| Length     | 3.2      | 81   |
| Width      | 3.2      | 81   |
| Height     | 2        | 50   |

© 2022 Rlux. All Rights Reserved. Products and technologies in this document may be covered by one or more Patents Pending.