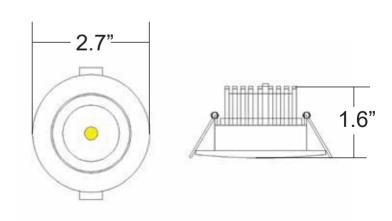

## **PRODUCT DETAILS ELECTRICAL/MECHANICAL**

IP Rating

| Color            | White                     |  |
|------------------|---------------------------|--|
| Voltage Range    | 10~15V                    |  |
| Housing Material | AL (Heat Sink), PC (trim) |  |
| Dimensions(inch) | 2.7 X 2.7 X 1.6           |  |
| Current Type     | DC (Direct Current)       |  |
| Amp Draw         | 250mA                     |  |
| Power            | 3W                        |  |
| CCT              | 3000-4000K                |  |
| Lumen Output     | 270                       |  |

| DIMENSIONS | (Inches) | (mm) |
|------------|----------|------|
| Length     | 2.7      | 68   |
| Width      | 2.7      | 68   |
| Height     | 1.6      | 40   |

IP 20