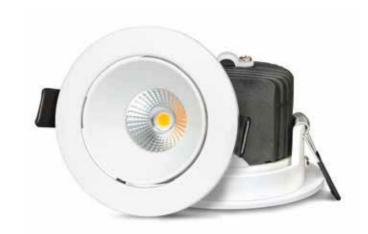

## RECESSED SPOT LIGHT-3W

## **FEATURES**

- Extremely Sleek fitting to match the aesthetics of the surrounding.
- High Lumen Output to create a positive Aura around.
- Ultra Slim to fit in smaller height shelves and ceiling areas.
- · Available in different color temperatures to meet variety of choice in light
- Easily serviceable with plug and play driver.

## **PRODUCT DETAILS ELECTRICAL/MECHANICAL**

IP Rating

| Color            | White                     |  |
|------------------|---------------------------|--|
| Voltage Range    | 10~15V                    |  |
| Housing Material | AL (Heat Sink), PC (trim) |  |
| Dimensions(inch) | 2.7 X 2.7 X 1.6           |  |
| Current Type     | DC (Direct Current)       |  |
| Amp Draw         | 250mA                     |  |
| Power            | 3W                        |  |
| CCT              | 3000-4000K                |  |
| Lumen Output     | 270                       |  |