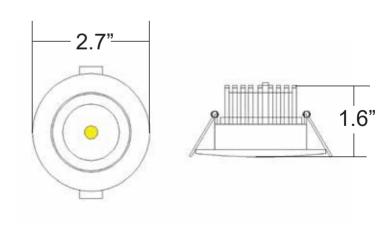

| PF | ₹0 | Dι | JC1 | ΓD | ET | ΑI | LS |  |
|----|----|----|-----|----|----|----|----|--|
|    |    |    |     |    |    |    |    |  |

| ELECTRICAL/WECHANICA | AL .                      |
|----------------------|---------------------------|
| Color                | Black                     |
| Voltage Range        | 10~15V                    |
| Housing Material     | AL (Heat Sink), PC (Trim) |
| Dimensions(inch)     | 2.7 X 2.7 X 1.6           |
| Current Type         | DC (Direct Current)       |
| Amp Draw             | 250mA                     |
| Power                | 3W                        |
| CCT                  | 3000-4000K                |
| Lumen Output         | 250                       |
| IP Rating            | IP 20                     |

| DIMENSIONS | (Inches) | (mm) |
|------------|----------|------|
| Length     | 2.7      | 68   |
| Width      | 2.7      | 68   |
| Height     | 1.6      | 40   |