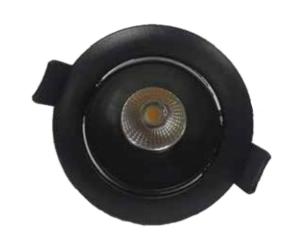

## RECESSED SPOT LIGHT-3W

## **FEATURES**

- Extremely Sleek fitting to match the aesthetics of the surrounding.
- High Lumen Output to create a positive Aura around.
- Ultra Slim to fit in smaller height shelves and ceiling areas.
- Available in different color temperatures to meet variety of choice in light
- Easily serviceable with plug and play driver.

| PF | ₹0 | Dι | JC1 | ΓD | ET | ΑI | LS |  |
|----|----|----|-----|----|----|----|----|--|
|    |    |    |     |    |    |    |    |  |

| ELECTRICAL/WECHANICA | AL .                      |
|----------------------|---------------------------|
| Color                | Black                     |
| Voltage Range        | 10~15V                    |
| Housing Material     | AL (Heat Sink), PC (Trim) |
| Dimensions(inch)     | 2.7 X 2.7 X 1.6           |
| Current Type         | DC (Direct Current)       |
| Amp Draw             | 250mA                     |
| Power                | 3W                        |
| CCT                  | 3000-4000K                |
| Lumen Output         | 250                       |
| IP Rating            | IP 20                     |