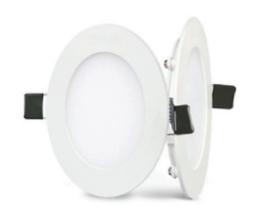

## RECESSED SLIM PANEL-9W

## **FEATURES**

- Extremely Sleek fitting to match the aesthetics of the surrounding.
- High Lumen Output to create a positive Aura around.
- Ultra Slim to fit in smaller height shelves and ceiling areas.
- Available in different color temperatures to meet variety of choice in light
- Easily serviceable with plug and play driver.

| PROD | UCTI | DETAILS |
|------|------|---------|
|------|------|---------|

| ELEC  | IRICAL | MECHA | MICAL |
|-------|--------|-------|-------|
| Color |        |       | ١     |

| Color            | vvnite                  |  |
|------------------|-------------------------|--|
| Voltage Range    | 10~15V                  |  |
| Housing Material | ADC(Aluminum Die Cast)) |  |
| Dimensions(inch) | s(inch) 6.2 X 6.2 X 1.5 |  |
| Current Type     | DC (Direct Current)     |  |
| Amp Draw         | 1000mA                  |  |
| Power            | 9W                      |  |
| CCT              | 3000-4000K              |  |
| Lumen Output     | 900                     |  |
| IP Rating        | IP 20                   |  |