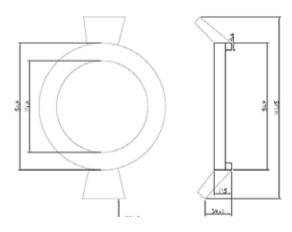

| DIMENSIONS | (Inches) | (mm) |
|------------|----------|------|
| Length     | 6.2      | 159  |
| Width      | 6.2      | 159  |
| Height     | 1.5      | 39   |