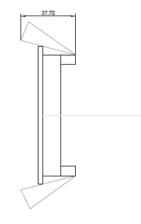

| DIMENSIONS | (Inches) | (mm) |
|------------|----------|------|
| Length     | 4.7      | 120  |
| Width      | 4.7      | 120  |
| Height     | 1.4      | 37   |

www.rlux.in | +1 317-853-9650

© 2022 Rlux. All Rights Reserved. Products and technologies in this document may be covered by one or more Patents Pending. The product images shown are for illustration purposes only and may not be an exact representation of the product. Specifications subject to change without notice.