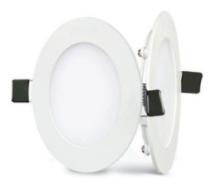

ITEM #: 662187518336

RECESSED SLIM PANEL-6W

## **FEATURES**

- Extremely Sleek fitting to match the aesthetics of the surrounding.
- High Lumen Output to create a positive Aura around.
- Ultra Slim to fit in smaller height shelves and ceiling areas.
- Available in different color temperatures to meet variety of choice in light light color.
- Easily serviceable with plug and play driver.