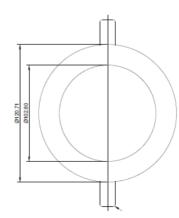

| DIMENSIONS | (Inches) | (mm) |
|------------|----------|------|
| Length     | 4.7      | 120  |
| Width      | 4.7      | 120  |
| Height     | 1.4      | 37   |

www.rlux.in | +1 317-853-9650

© 2022 Rlux. All Rights Reserved. Products and technologies in this document may be covered by one or more Patents Pending. The product images shown are for illustration purposes only and may not be an exact representation of the product. Specifications subject to change without notice.