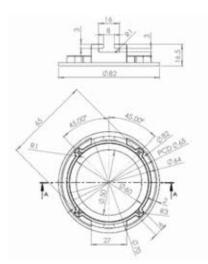

| DIMENSIONS | (Inches) | (mm) |
|------------|----------|------|
| Length     | 3.2      | 82   |
| Width      | 3.2      | 82   |
| Height     | 0.65     | 16.5 |

www.rlux.in | +1 317-853-9650

© 2022 Rlux. All Rights Reserved. Products and technologies in this document may be covered by one or more Patents Pending. The product images shown are for illustration purposes only and may not be an exact representation of the product. Specifications subject to change without notice.