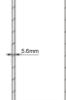

| PRODUCT DETAILS |                     |
|-----------------|---------------------|
| MECHANICAL      |                     |
| Color           | Black               |
| Material        | DR24/PS140 ABS PIPE |
| Length          | 10ft / 20ft         |
| Туре            | Solid Wall          |
| Pipe Thickness  | 0.22"               |
| Approx Weight   | XX Pound/ft         |

| DIMENSIONS | (Inches) | (mm)      |
|------------|----------|-----------|
| Length     | 120/240  | 3048/6096 |
| Outer Dia  | 3.51     | 89.2      |
| Inner Dia  | 3.29     | 83.6      |

© 2022 Rlux. All Rights Reserved. Products and technologies in this document may be covered by one or more Patents Pending.