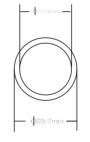

| DIMENSIONS | (Inches) | (mm)      |
|------------|----------|-----------|
| Length     | 120/240  | 3048/6096 |
| Outer Dia  | 3.51     | 89.2      |
| Inner Dia  | 3.29     | 83.6      |

© 2022 Rlux. All Rights Reserved. Products and technologies in this document may be covered by one or more Patents Pending.