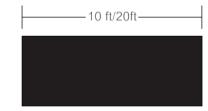

## **APPLICATIONS**

 VPC ABS DWV Schedule 40 pipe is an easier to install and less expensive alternative to metal piping for drain, waste, and venting applications. It is available in10 and 20-foot lengths in cellular core solid wall.

| PRODUCT DETAILS |                     |  |
|-----------------|---------------------|--|
| MECHANICAL      |                     |  |
| Color           | Black               |  |
| Material        | DR24/PS140 ABS PIPE |  |
| Length          | 10ft / 20ft         |  |
| Туре            | Solid Wall          |  |
| Pipe Thickness  | 0.144"              |  |
| Approx Weight   | xx Pound/ft         |  |

| DIMENSIONS | (Inches) | (mm)      |
|------------|----------|-----------|
| Length     | 120/240  | 3048/6096 |
| Outer Dia  | 1.89     | 48.2      |
| Inner Dia  | 1.75     | 44.52     |