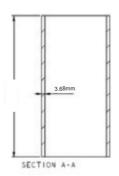

| PRODUCT DETAILS |                     |  |
|-----------------|---------------------|--|
| MECHANICAL      |                     |  |
| Color           | Black               |  |
| Material        | DR24/PS140 ABS PIPE |  |
| Length          | 10ft / 20ft         |  |
| Туре            | Solid Wall          |  |
| Pipe Thickness  | 0.144"              |  |
| Approx Weight   | xx Pound/ft         |  |