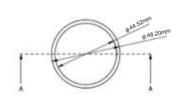

| DIMENSIONS | (Inches) | (mm)      |
|------------|----------|-----------|
| Length     | 120/240  | 3048/6096 |
| Outer Dia  | 1.89     | 48.2      |
| Inner Dia  | 1.75     | 44.52     |