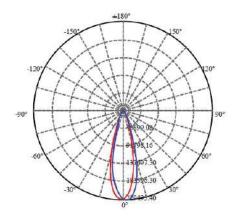

-----------------------|-------------------------------------------|--|--|
| Wattage               | 300 W   400 W   500 W   600 W             |  |  |
| Lumen Output          | 45000 lm   60000 lm   75000 lm   90000 lm |  |  |
| LED Brand and Package | LUMILED/CREE 3030, IW                     |  |  |
| Operating Temperature | -20° F to +140° F                         |  |  |
| Number of LEDs        | 704                                       |  |  |
| IP Rating             | IP66                                      |  |  |
| Driver                | Sosen                                     |  |  |
| PCB Thickness         | 0.6 mm                                    |  |  |
| Power Factor          | >0.95                                     |  |  |

## OPTOMETRIC DATA





400 W



500 W



600 W









# APPLICATION AREAS





**Sports Arenas** 



Plazas



**AIRPORTS** 



Courtyards



**Public Areas** 

Gymnasiums