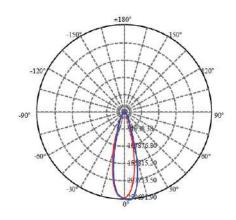

--------------|-------------------------------------------|--|--|
| Wattage               | 300 W   400 W   500 W   600 W             |  |  |
| Lumen Output          | 45000 lm   60000 lm   75000 lm   90000 lm |  |  |
| LED Brand and Package | LUMILED/CREE 3030, IW                     |  |  |
| Operating Temperature | -20° F to +140° F                         |  |  |
| Number of LEDs        | 704                                       |  |  |
| IP Rating             | IP66                                      |  |  |
| Driver                | Sosen                                     |  |  |
| PCB Thickness         | 0.6 mm                                    |  |  |
| Power Factor          | >0.95                                     |  |  |

## OPTOMETRIC DATA





400 W



500 W



600 W









# APPLICATION AREAS





**Sports Arenas** 



Plazas



**AIRPORTS** 



Courtyards



**Public Areas** 

Gymnasiums