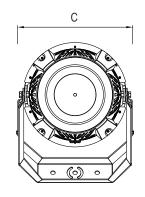

### PHYSICAL PARAMETERS

| Wattage     | A (in) | B (in) | C (in) |
|-------------|--------|--------|--------|
| 300W - 600W | 16.33  | 19.65  | 15.94  |