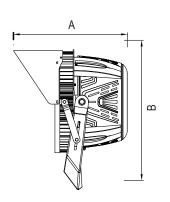

### PHYSICAL PARAMETERS

| Wattage     | A (in) | B (in) | C (in) |
|-------------|--------|--------|--------|
| 300W - 600W | 16.33  | 19.65  | 15.94  |