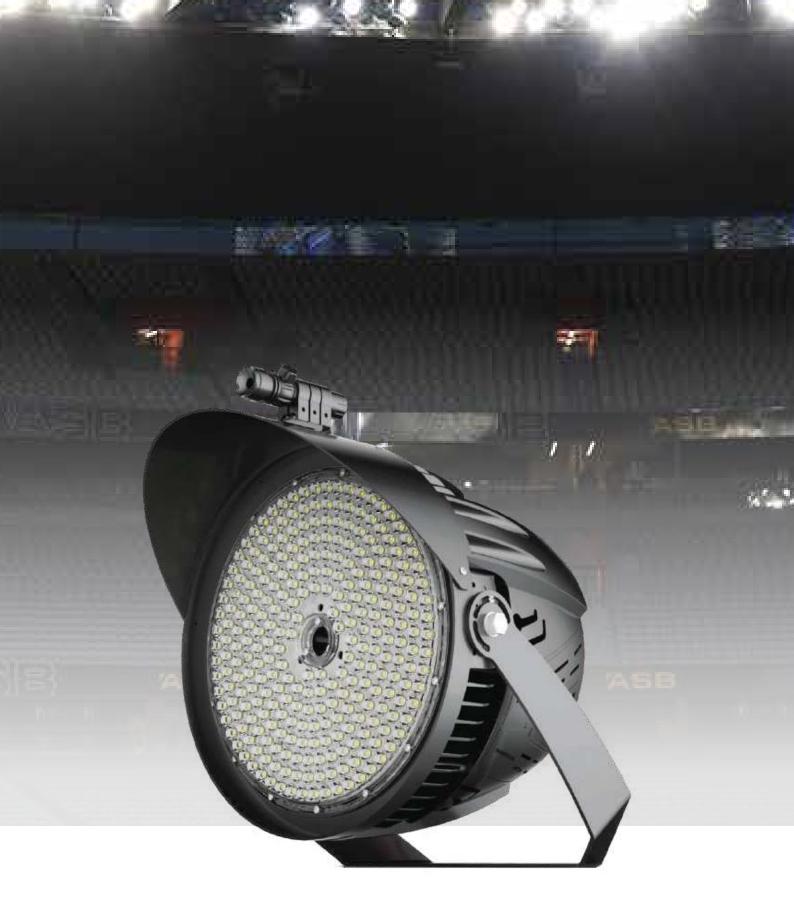

#### PRODUCT DESCRIPTION

Rlux Vigorous Series LED Sports Light is made of aluminum alloy composition and has a rugged die-cast design with integrated cooling fans, all of which ensure optimum heat dissipation. The product supports a multi-faceted optic design which not only helps distribute light evenly but also reduces glare. With seamless link of aerometal materials and numerous vents on the heat sink, Vigorous offers improved heat management and a stable light system, making it a perfect choice for all kinds of outdoor stadiums.

### **PRODUCT FEATURES**

- 150 lm/W, DLC Premium.
- Superior aesthetics with a modern look.
- Excellent heat management system courtesy of multiple vents.
- Solid and rugged construction.
- Multi-faceted optic design to distribute light evenly and reduce glare.
- Less electrical interference due to high-quality chip.
- 240° adjustable angle.
- · Laser installation for aiming.