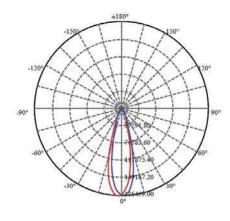

|  |  |
|-----------------------|-------------------------------------------|--|--|
| Wattage               | 300 W   400 W   500 W   600 W             |  |  |
| Lumen Output          | 45000 lm   60000 lm   75000 lm   90000 lm |  |  |
| LED Brand and Package | LUMILED/CREE 3030, IW                     |  |  |
| Operating Temperature | -20° F to +140° F                         |  |  |
| Number of LEDs        | 704                                       |  |  |
| IP Rating             | IP66                                      |  |  |
| Driver                | Sosen                                     |  |  |
| PCB Thickness         | 0.6 mm                                    |  |  |
| Power Factor          | >0.95                                     |  |  |

## OPTOMETRIC DATA





400 W



500 W



600 W









# APPLICATION AREAS





**Sports Arenas** 



Plazas



**AIRPORTS** 



Courtyards



**Public Areas** 

Gymnasiums