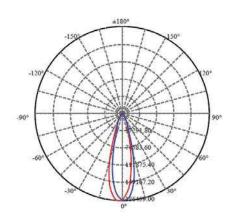

|  |  |
|-----------------------|-------------------------------------------|--|--|
| Wattage               | 300 W   400 W   500 W   600 W             |  |  |
| Lumen Output          | 45000 lm   60000 lm   75000 lm   90000 lm |  |  |
| LED Brand and Package | LUMILED/CREE 3030, IW                     |  |  |
| Operating Temperature | -20° F to +140° F                         |  |  |
| Number of LEDs        | 704                                       |  |  |
| IP Rating             | IP66                                      |  |  |
| Driver                | Sosen                                     |  |  |
| PCB Thickness         | 0.6 mm                                    |  |  |
| Power Factor          | >0.95                                     |  |  |

## OPTOMETRIC DATA





400 W



500 W



600 W









# APPLICATION AREAS





**Sports Arenas** 



Plazas



**AIRPORTS** 



Courtyards



**Public Areas** 

Gymnasiums