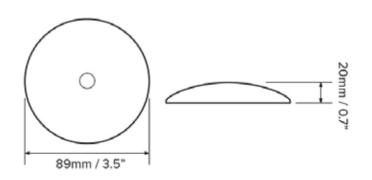

| DIMENSIONS | (Inches) | (mm) |
|------------|----------|------|
| Length     | 3.5      | 89   |
| Width      | 3.5      | 89   |
| Height     | 0.7      | 20   |