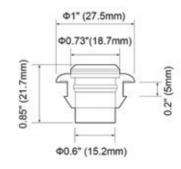

| PRODUCT DETAILS  ELECTRICAL/MECHANICAL |                     |  |
|----------------------------------------|---------------------|--|
|                                        |                     |  |
| Voltage Range                          | 10~15V              |  |
| Housing Material                       | PC ( Polycarbonate) |  |
| Lens Material                          | PC ( Polycarbonate) |  |
| IP Rating                              | IP 66               |  |
| Dimensions(inch)                       | 1X1X0.85            |  |
| Accessories                            | Chrome Ring         |  |
| Current Type                           | DC (Direct Current) |  |
| Housing Material                       | 304 Stainless Steel |  |
| Ring Dimensions(inch)                  | 1X1X0.1             |  |

| DIMENSIONS | (Inches) | (mm) |
|------------|----------|------|
| Length     | 1        | 27.5 |
| Width      | 1        | 27.5 |
| Height     | 0.8      | 21.7 |