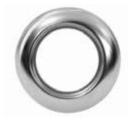

| PRODUCT DETAILS  ELECTRICAL/MECHANICAL |                     |  |
|----------------------------------------|---------------------|--|
|                                        |                     |  |
| Voltage Range                          | 10~15V              |  |
| Housing Material                       | PC ( Polycarbonate) |  |
| Lens Material                          | PC ( Polycarbonate) |  |
| IP Rating                              | IP 66               |  |
| Dimensions(inch)                       | 1X1X0.85            |  |
| Accessories                            | Chrome Ring         |  |
| Current Type                           | DC (Direct Current) |  |
| Housing Material                       | 304 Stainless Steel |  |
| Ring Dimensions(inch)                  | 1X1X0.1             |  |