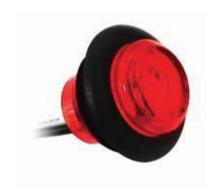

## Mini Marker

## **FEATURES**

- Waterproof and dustproof
- Amber light and red light are PC rated
- Fast response time without delay
- Recessed press-fit design
- · Available in bulk and polypack packaging
- DOT approved

| PRODUCT DETAILS  ELECTRICAL/MECHANICAL |                     |  |
|----------------------------------------|---------------------|--|
|                                        |                     |  |
| Voltage Range                          | 10~15V              |  |
| Housing Material                       | PC ( Polycarbonate) |  |
| Lens Material                          | PC ( Polycarbonate) |  |
| IP Rating                              | IP 66               |  |
| Dimensions(inch)                       | 1X1X0.85            |  |
| Accessories                            | Chrome Ring         |  |
| Current Type                           | DC (Direct Current) |  |
| Housing Material                       | 304 Stainless Steel |  |
| Ring Dimensions(inch)                  | 1X1X0.1             |  |