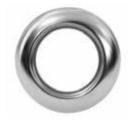

| PRODUCT DETAILS  ELECTRICAL/MECHANICAL |                     |  |
|----------------------------------------|---------------------|--|
|                                        |                     |  |
| Voltage Range                          | 10~15V              |  |
| Housing Material                       | PC ( Polycarbonate) |  |
| Lens Material                          | PC ( Polycarbonate) |  |
| IP Rating                              | IP 66               |  |
| Dimensions(inch)                       | 1X1X0.85            |  |
| Accessories                            | Chrome Ring         |  |
| Current Type                           | DC (Direct Current) |  |
| Housing Material                       | 304 Stainless Steel |  |
| Ring Dimensions(inch)                  | 1X1X0.1             |  |