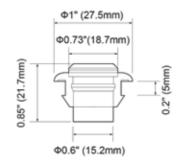

| DIMENSIONS | (Inches) | (mm) |
|------------|----------|------|
| Length     | 1        | 27.5 |
| Width      | 1        | 27.5 |
| Height     | 0.8      | 21.7 |