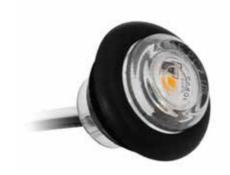

## Mini Marker Cool White

## **FEATURES**

- Waterproof and dustproof
- Amber light and red light are PC rated
- Fast response time without delay
- Recessed press-fit design
- · Available in bulk and polypack packaging
- DOT approved

| PRODUCT DETAILS  ELECTRICAL/MECHANICAL |                     |  |
|----------------------------------------|---------------------|--|
|                                        |                     |  |
| Voltage Range                          | 10~15V              |  |
| Housing Material                       | PC ( Polycarbonate) |  |
| Lens Material                          | PC ( Polycarbonate) |  |
| IP Rating                              | IP 66               |  |
| Dimensions(inch)                       | 1X1X0.85            |  |
| Accessories                            | Chrome Ring         |  |
| Current Type                           | DC (Direct Current) |  |
| Housing Material                       | 304 Stainless Steel |  |
| Ring Dimensions(inch)                  | 1X1X0.1             |  |