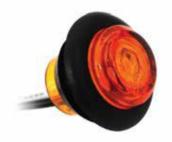

## Mini Marker

## **FEATURES**

- Waterproof and dustproof
- Amber light and red light are PC rated
- Fast response time without delay
- Recessed press-fit design
- · Available in bulk and polypack packaging
- DOT approved

| PRODUCT DETAILS  ELECTRICAL/MECHANICAL |                     |  |
|----------------------------------------|---------------------|--|
|                                        |                     |  |
| Voltage Range                          | 10~15V              |  |
| Housing Material                       | PC ( Polycarbonate) |  |
| Lens Material                          | PC ( Polycarbonate) |  |
| IP Rating                              | IP 66               |  |
| Dimensions(inch)                       | 1X1X0.85            |  |
| Accessories                            | Chrome Ring         |  |
| Current Type                           | DC (Direct Current) |  |
| Housing Material                       | 304 Stainless Steel |  |
| Ring Dimensions(inch)                  | 1X1X0.1             |  |