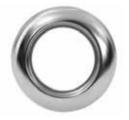

| PRODUCT DETAILS  ELECTRICAL/MECHANICAL |                     |  |
|----------------------------------------|---------------------|--|
|                                        |                     |  |
| Voltage Range                          | 10~15V              |  |
| Housing Material                       | PC ( Polycarbonate) |  |
| Lens Material                          | PC ( Polycarbonate) |  |
| IP Rating                              | IP 66               |  |
| Dimensions(inch)                       | 1X1X0.85            |  |
| Accessories                            | Chrome Ring         |  |
| Current Type                           | DC (Direct Current) |  |
| Housing Material                       | 304 Stainless Steel |  |
| Ring Dimensions(inch)                  | 1X1X0.1             |  |