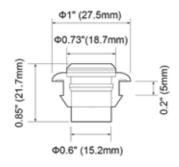

| DIMENSIONS | (Inches) | (mm) |
|------------|----------|------|
| Length     | 1        | 27.5 |
| Width      | 1        | 27.5 |
| Height     | 0.8      | 21.7 |

© 2022 Rlux. AW Rights Reserved. Products and technologies in this document may be covered by one or more Patents Pending.