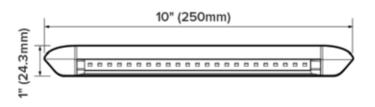

| DIMENSIONS | (Inches) | (mm) |
|------------|----------|------|
| Length     | 10       | 250  |
| Width      | 1        | 24.3 |
| Height     | 1        | 24.3 |

270 Lumens